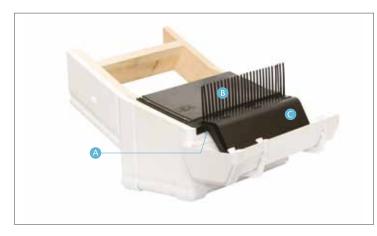

## Protect and improve your property

A roofline sample showing the 3 in 1 accessory used to enhance your roofline solution

### **Enhanced solutions**

Your roofline solution can be further enhanced by various add-ons which help improve ventilation and prevent birds or vermin getting into your roof space. For ventilation, disc ventilators for your soffits offer additional airflow in roof spaces. Alternatively, over-fascia ventilators can be used as an unobtrusive and effective way to ventilate your roof space. Both lightweight and durable, they can help to prevent invasion of the roof space by birds. Another way to prevent roof invasion would be to use an eaves comb filler, which fits between the fascia and the roof tiles.

In addition to these individually available items, there is a 3 in 1 solution (as shown above) which combines: Over-fascia ventilation which sits underneath the felt tray, Beaves comb filler and C In-built felt tray which prevents the roof felt from sagging and stops pools of water from forming.