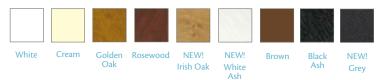

You can choose from a range of attractive colours and finishes for your fascias, soffits and capping boards:

#### Colours available include:

Note: Eurosoffit board is only available in White, Golden Oak and Rosewood

### Colours available include:

Note: Ogee style capping board is only available in White, Golden Oak and Rosewood