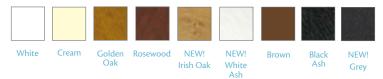

You can choose from a range of attractive colours and finishes for your fascias, soffits and capping boards:

#### Colours available include:

Note: Eurosoffit board is only available in White, Golden Oak and Rosewood

### Colours available include:

Note: Ogee style capping board is only available in White, Golden Oak and Rosewood