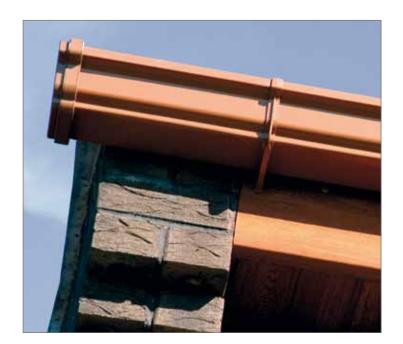

Property with standard fascia boards in Golden Oak finish

## Fascia boards

Standard fascia boards and utility boards in White, featuring decorative finial

Standard fascia and hollow soffit board in Golden Oak, with Universal Plus guttering in Black

High-quality PVC-U fascia board is ideal for both new homes and replacement projects. Available in a standard flat profile or a distinctive sculpted 'ogee' style, it is easy to fit and makes a smart improvement to your home.

At 18mm thick, the boards are sturdy enough to be attached directly to rafters, helping to reduce the cost of fascia replacement. They are compatible with all types of soffit, giving you a choice of styles for your roofline.