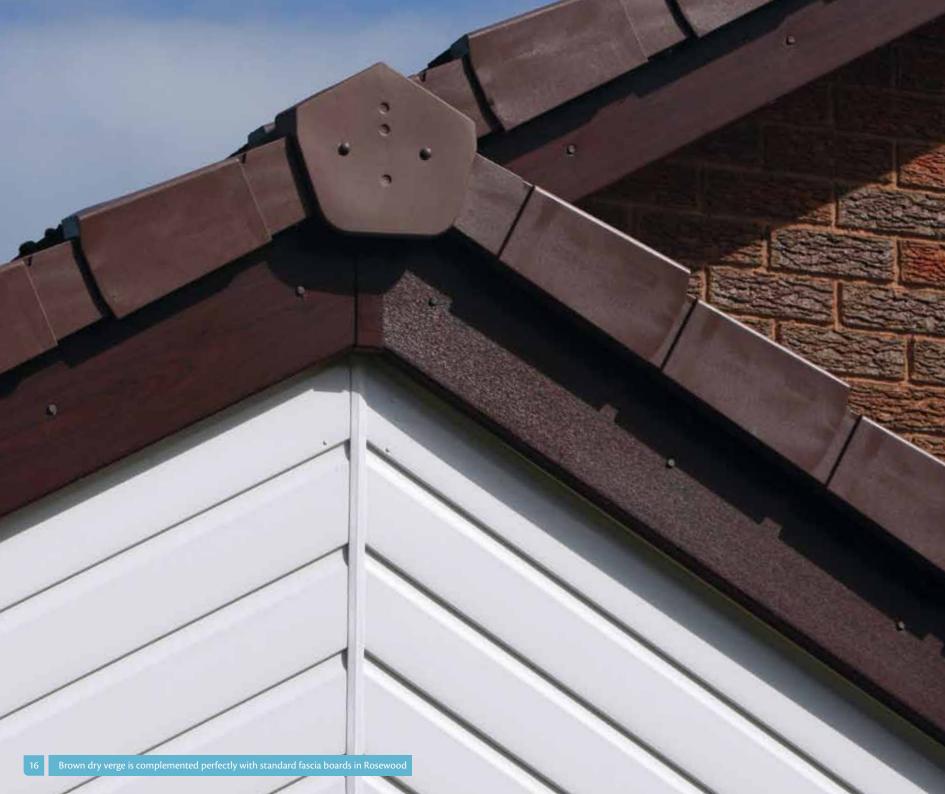

## Dry Verge Smarten up and secure your roof edges

Designed to neaten up the edges of tiled roofs and block any gaps that could allow infestation of the roof space, dry verge is the perfect finishing touch to any roof. It is weatherproof, requires no maintenance and is the ideal way to tidy up your roof and cover any unsightly gaps.

Dry verge is a mortar-free solution that can easily be fitted to existing roofs, with no need for wet trades. The clip-together system provides a secure fitting that avoids the problem of wind uplift.

Our PVC-U dry verge is compatible with most concrete or clay interlocking tiles and comes in five colours to complement your home:

White

Brown

Black