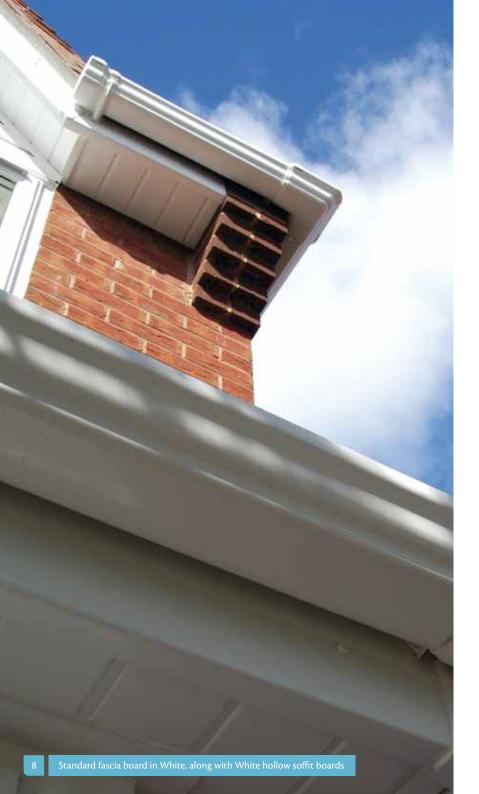

### Soffit boards

(White hollow soffit board shown) For details on the full range of soffit board, see page 8

The principal roofline components are fascias and soffits. Where existing timber fascia is in good condition, PVC-U capping board can be fitted over the timber as an alternative to replacing it completely with PVC-U