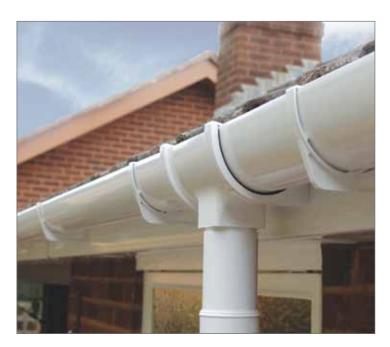

## Essential roofline components

Guttering

(White Square-line style shown) Browse our other styles and options on page 11

### **Guttering** Effective, attractive, durable rainwater systems

Guttering not only ensures efficient drainage of your roof, but can also improve the appearance of your home. Our complete range of PVC-U guttering and associated components is suitable for all types of domestic and commercial property. Manufactured from high-impact, high-gloss PVC-U for a durable, weather-proof finish, it is quick to install and comes with a ten-year guarantee for durability and colour-fastness.

All styles of guttering come with a full range of matching accessories and fitting systems and offer an exact colour match with our roofline products. Creamcoloured guttering is available exclusively from Eurocell in the Universal Plus style, while ogee styling gives you the option of a more decorative, sculpted finish.