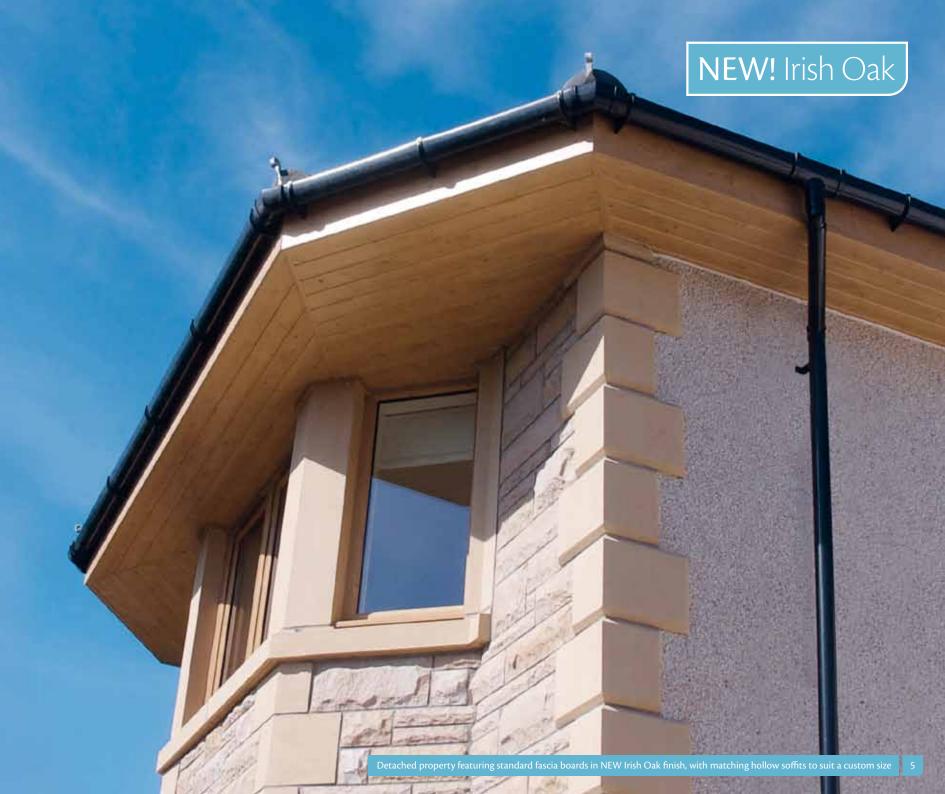

## Fascia boards

Standard fascia boards and utility boards in White, featuring decorative finial

Standard fascia and hollow soffit board in Golden Oak, with Universal Plus guttering in Black

High-quality PVC-U fascia board is ideal for both new homes and replacement projects. Available in a standard flat profile or a distinctive sculpted 'ogee' style, it is easy to fit and makes a smart improvement to your home.