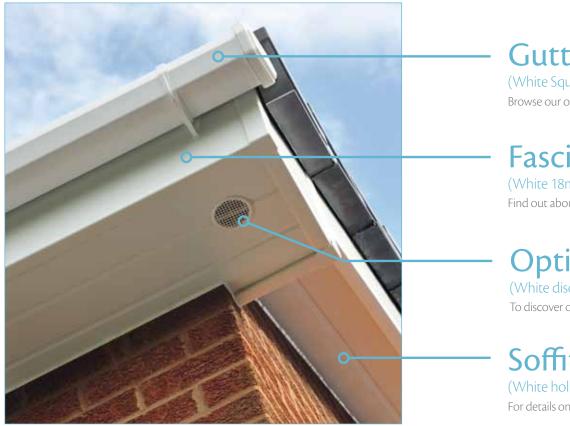

## Essential roofline components

Guttering

(White Square-line style shown) Browse our other styles and options on page 11

### Fascia boards

(White 18mm thick fascia board shown) Find out about the full range of fascia boards on page 7

### **Optional** extras

(White disc ventilator for soffits shown) To discover other roofline enhancing products, see page 10

### Soffit boards

(White hollow soffit board shown) For details on the full range of soffit board, see page 8

The principal roofline components are fascias and soffits. Where existing timber fascia is in good condition, PVC-U capping board can be fitted over the timber as an alternative to replacing it completely with PVC-U