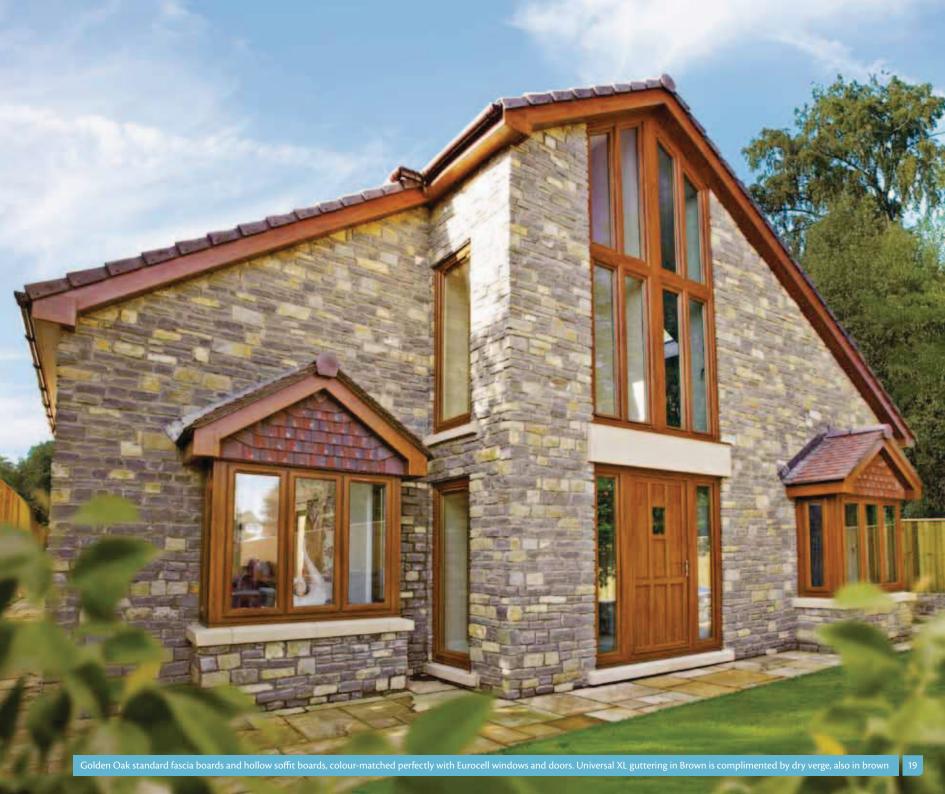

## Fascia boards

Standard fascia boards and utility boards in White, featuring decorative finial

Standard fascia and hollow soffit board in Golden Oak, with Universal Plus guttering in Black

High-quality PVC-U fascia board is ideal for both new homes and replacement projects. Available in a standard flat profile or a distinctive sculpted 'ogee' style, it is easy to fit and makes a smart improvement to your home.