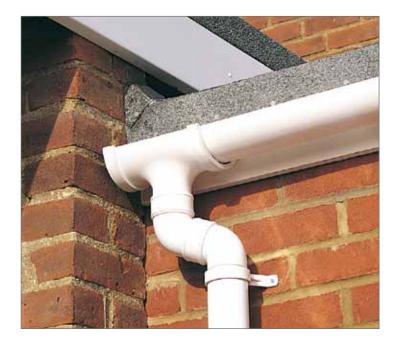

## Essential roofline components

Guttering

(White Square-line style shown) Browse our other styles and options on page 11

### Soffit boards

(White hollow soffit board shown) For details on the full range of soffit board, see page 8

The principal roofline components are fascias and soffits. Where existing timber fascia is in good condition, PVC-U capping board can be fitted over the timber as an alternative to replacing it completely with PVC-U