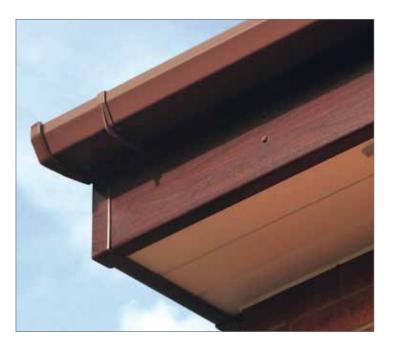

## Fascia boards

Standard fascia boards and utility boards in White, featuring decorative finial

Standard fascia and hollow soffit board in Golden Oak, with Universal Plus guttering in Black

High-quality PVC-U fascia board is ideal for both new homes and replacement projects. Available in a standard flat profile or a distinctive sculpted 'ogee' style, it is easy to fit and makes a smart improvement to your home.