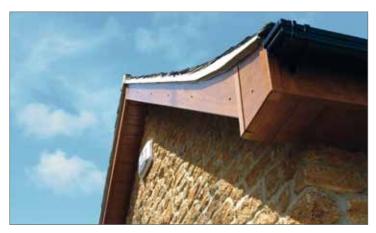

Property with standard fascia boards in Golden Oak finish

## Fascia boards

Standard fascia boards and utility boards in White, featuring decorative finial

Standard fascia and hollow soffit board in Golden Oak, with Universal Plus guttering in Black

High-quality PVC-U fascia board is ideal for both new homes and replacement projects. Available in a standard flat profile or a distinctive sculpted 'ogee' style, it is easy to fit and makes a smart improvement to your home.