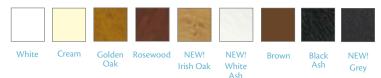

You can choose from a range of attractive colours and finishes for your fascias, soffits and capping boards:

#### Colours available include:

Note: Eurosoffit board is only available in White, Golden Oak and Rosewood

### Colours available include:

Note: Ogee style capping board is only available in White, Golden Oak and Rosewood

#### Colours available include:

### Colours available include: