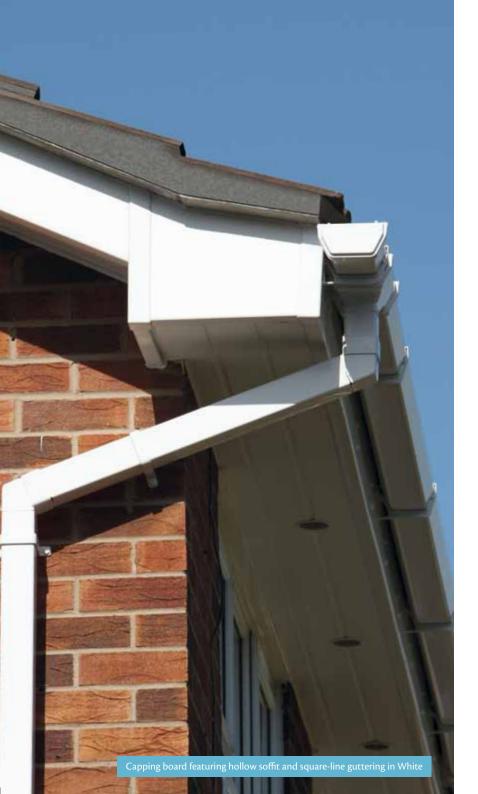

## Essential roofline components

Guttering

(White Square-line style shown) Browse our other styles and options on page 11

### Soffit boards

(White hollow soffit board shown) For details on the full range of soffit board, see page 8

The principal roofline components are fascias and soffits. Where existing timber fascia is in good condition, PVC-U capping board can be fitted over the timber as an alternative to replacing it completely with PVC-U