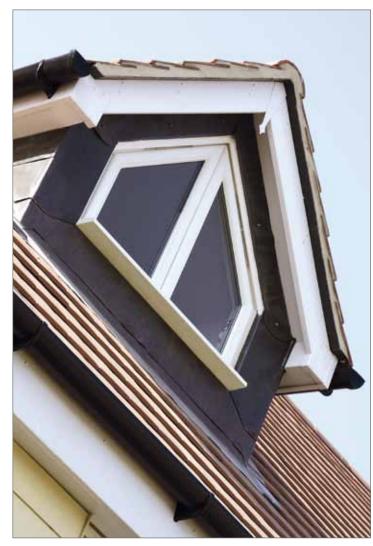

2 Half-round guttering in Brown. Also showing standard fascia boards and hollow soffit boards in Whit