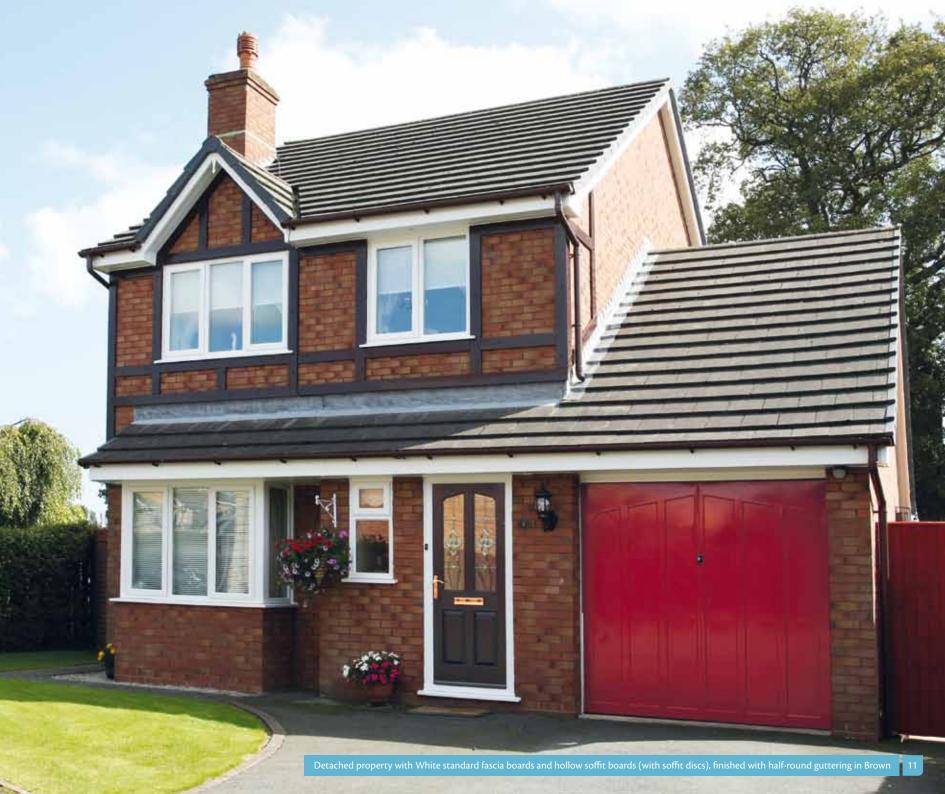

2 Half-round guttering in Brown. Also showing standard fascia boards and hollow soffit boards in Whit